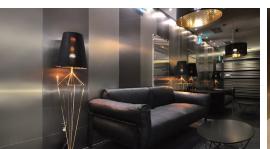

### Design + Flexible + Metal Interior

Color Stainless Steel Interior Finishing Material for Easy and Convenient Installation. The Best Premium Material with Natural and Smooth Edges to create Perfect Joint Section, Flexible Finishing for Round Column and Curved Walls