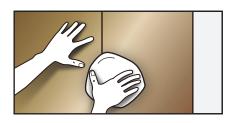

### 1 Installation and Base Preparation

After inspecting foreign substances, lifting, cracks, etc. on the attachment surface, repair the defective part, apply primer, and dry it sufficiently.