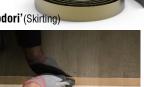

### **Installation Process**

### 3 Application

Position it well from the edge of the product and stick it on as if applying wallpaper

\* When you need to cut the product at the construction site. you can simply cut with a 'nibbler'