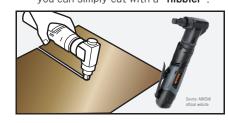

### 3 Application

Position it well from the edge of the product and stick it on as if applying wallpaper

\* When you need to cut the product at the construction site. you can simply cut with a 'nibbler'