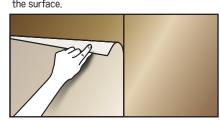

### 3 Application

Position it well from the edge of the product and stick it on as if applying wallpaper

\* When you need to cut the product at the construction site. you can simply cut with a 'nibbler'