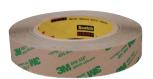

stances, lifting, cracks, etc. on the attachment surface, repair the defective part, apply primer, and dry it sufficiently.



### 4 Compression

Rub it with a towel or cloth so that it can be pressed against the wall and stick well.



### 2 Apply double-sided tape or adhesive

After attaching the double-sided tape to the outer edges of the back of the product. attach it evenly to the inside as well



### S Removal of Protective Film

After the panel attachment to the construction area is completed, neatly remove all protective films on



### 3 Application

Position it well from the edge of the product and stick it on as if applying wallpaper



\* When you need to cut the product at the construction site. you can simply cut with a 'nibbler'



### Precautions and Recommended Adhesive



- Due to the nature of stainless steel, the corners may be sharp, so we recommend wearing gloves to avoid injury.
- Please note that when cutting using tools like nibbler, the edges can be sharp, so please be careful.
- (\*The cut edges can be sharp so do not touch them, (We are not responsible for injuries from cutting.)
- It's a product that can be constructed with butt joint, so you do not need extra caulking. However, you can apply if needed. · Since it's made of metal, it can't be restored to its original state if it's bent or folded, so please be careful when installing.
- Wipe it with a soft wet cloth when cleaning. (When using iron, scrubber, etc., the surface can be damaged with scratches.)

Recommended Double-sided Tape

3M 467(468) Inorganic Double-sided Tape