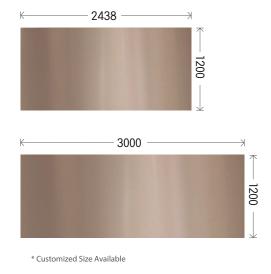

### Easy Big-Scale Construction

PVC Formboard is applied to the back to facilitate Big-Scale Application, increasing the simplicity of construction by using A single Size for the Increased Productivity and Economic Efficiency

### Highly Efficient Bog-scale Roll-to-Roll System

Roll-to-roll process, increases Productivity, Color Uniformity, and Quality consistency with mass production