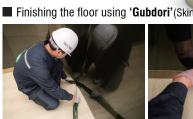

### **Installation Process**

### 3 Application

Position it well from the edge of the product and stick it on as if applying wallpaper

\* When you need to cut the product at the construction site. you can simply cut with a 'nibbler'