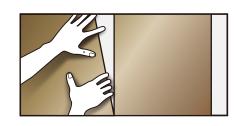

### 3 Application

Position it well from the edge of the product and stick it on as if applying wallpaper

\* When you need to cut the product at the construction site. you can simply cut with a 'nibbler'