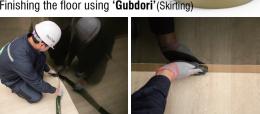

### **Installation Process**

### 3 Application

Position it well from the edge of the product and stick it on as if applying wallpaper

\* When you need to cut the product at the construction site. you can simply cut with a 'nibbler'