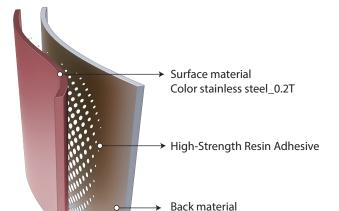

### Design + Flexible + Metal Interior

Color Stainless Steel Interior Finishing Material for Easy and Convenient Installation. The Best Premium Material with Natural and Smooth Edges to create Perfect Joint Section, Flexible Finishing for Round Column and Curved Walls

### Relatively Light Weight

Minimizes weight by laminating PVC foam board to Stainless Steel. Easy to Fabricate and Convenient Installation.

### Eco-friendly material & high durability

Use of Authenticated STS.

Enhanced Surface Durability and Hardness achieved by NCC technology. Suppressed Corrosion with Weatherability.

- PDL S eel Works Sdn. Bhd. (Exclusive Fabricator) 43 Jalan SILC 2/14, Kawasan Perindustrian SILC,