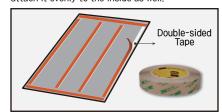

### 2 Apply double-sided tape or adhesive

After attaching the double-sided tape to the outer edges of the back of the product. attach it evenly to the inside as well

Recommended Double-sided Tape

3M 467(468) Inorganic Double-sided Tape